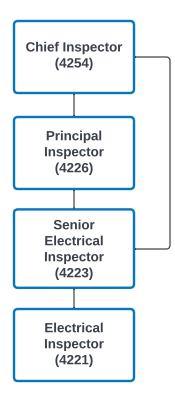

## **ELECTRICAL INSPECTOR (4221)**

The following information is being given to describe potential opportunities as an **Electrical Inspector**. The career ladder that this title commonly follows has been illustrated in the diagram below. With specific types of experience, promotional or lateral movement between these lines is also possible. You may view the <u>class specification</u> or job <u>bulletin</u> for each title within the career ladder to review specific information about each job. It is encouraged to examine the options available, to be able to promote for what you qualify for. You may also visit the <u>Personnel Department's website</u> for additional information related to jobs available within the City of Los Angeles.